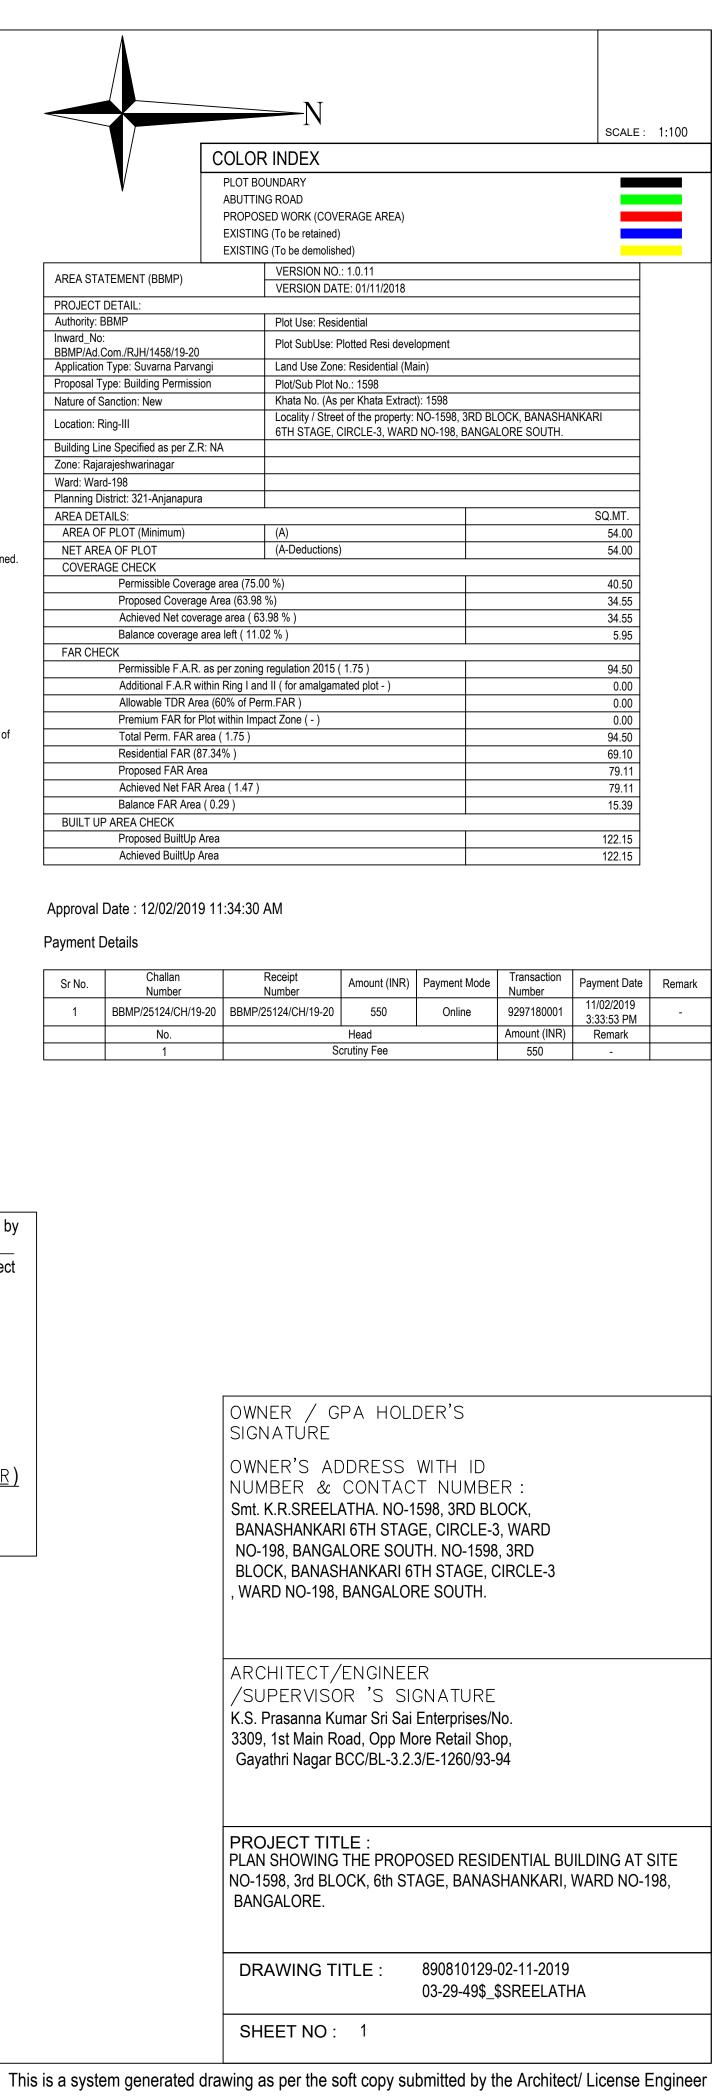

|       |                                           | COLOF           | R INDEX                                                                          |   |  |
|-------|-------------------------------------------|-----------------|----------------------------------------------------------------------------------|---|--|
|       | V                                         | PLOT BC         | DUNDARY                                                                          |   |  |
|       | •                                         |                 | IG ROAD                                                                          |   |  |
|       |                                           |                 | SED WORK (COVERAGE AREA)                                                         |   |  |
|       |                                           |                 | G (To be retained)                                                               |   |  |
|       |                                           |                 | G (To be demolished)                                                             |   |  |
|       | AREA STATEMENT (BBMP)                     |                 | VERSION NO.: 1.0.11                                                              |   |  |
|       |                                           |                 | VERSION DATE: 01/11/2018                                                         |   |  |
|       | PROJECT DETAIL:                           |                 |                                                                                  |   |  |
|       | Authority: BBMP                           |                 | Plot Use: Residential                                                            |   |  |
|       | Inward_No:<br>BBMP/Ad.Com./RJH/1458/19-20 |                 | Plot SubUse: Plotted Resi development                                            |   |  |
|       | Application Type: Suvarna Parva           |                 | Land Use Zone: Residential (Main)                                                |   |  |
|       | Proposal Type: Building Permiss           | ion             | Plot/Sub Plot No.: 1598                                                          |   |  |
|       | Nature of Sanction: New                   |                 | Khata No. (As per Khata Extract): 1598                                           |   |  |
|       | Location: Ring-III                        |                 | Locality / Street of the property: NO-1598,<br>6TH STAGE, CIRCLE-3, WARD NO-198, |   |  |
|       | Building Line Specified as per Z.I        | R: NA           |                                                                                  |   |  |
|       | Zone: Rajarajeshwarinagar                 |                 |                                                                                  |   |  |
|       | Ward: Ward-198                            |                 |                                                                                  |   |  |
|       | Planning District: 321-Anjanapura         | a               |                                                                                  |   |  |
|       | AREA DETAILS:                             |                 | •                                                                                |   |  |
|       | AREA OF PLOT (Minimum)                    |                 | (A)                                                                              |   |  |
|       | NET AREA OF PLOT                          |                 | (A-Deductions)                                                                   |   |  |
| ined. | COVERAGE CHECK                            |                 | •                                                                                |   |  |
|       | Permissible Cover                         | age area (75.0  | 00 %)                                                                            |   |  |
|       | Proposed Coverage                         | • •             |                                                                                  |   |  |
|       | Achieved Net cove                         | erage area ( 63 | 3.98 % )                                                                         |   |  |
|       | Balance coverage                          |                 |                                                                                  |   |  |
|       | FAR CHECK                                 |                 |                                                                                  |   |  |
|       | Permissible F.A.R                         | . as per zoning | as per zoning regulation 2015 (1.75)                                             |   |  |
|       |                                           | •               | in Ring I and II ( for amalgamated plot - )                                      |   |  |
|       | Allowable TDR Ar                          | ea (60% of Per  | % of Perm.FAR )                                                                  |   |  |
|       | Premium FAR for                           | Plot within Imp | act Zone ( - )                                                                   |   |  |
| s of  | Total Perm. FAR a                         | area ( 1.75 )   |                                                                                  |   |  |
|       | Residential FAR (8                        | 37.34%)         |                                                                                  |   |  |
|       | Proposed FAR Are                          | ea              |                                                                                  |   |  |
|       | Achieved Net FAR                          | R Area (1.47)   |                                                                                  |   |  |
|       | Balance FAR Area                          | a ( 0.29 )      |                                                                                  |   |  |
|       |                                           |                 |                                                                                  | • |  |

Approval Date : 12/02/2019 11:34:30 AM

Payment Details

|   | Sr No. | Challan<br>Number   | Receipt<br>Number   | Amount (INR) | Payment Mode | Transaction<br>Number | F |
|---|--------|---------------------|---------------------|--------------|--------------|-----------------------|---|
|   | 1      | BBMP/25124/CH/19-20 | BBMP/25124/CH/19-20 | 550          | Online       | 9297180001            |   |
| [ |        | No.                 | Head                |              |              | Amount (INR)          |   |
| [ |        | 1                   | S                   | 550          |              |                       |   |