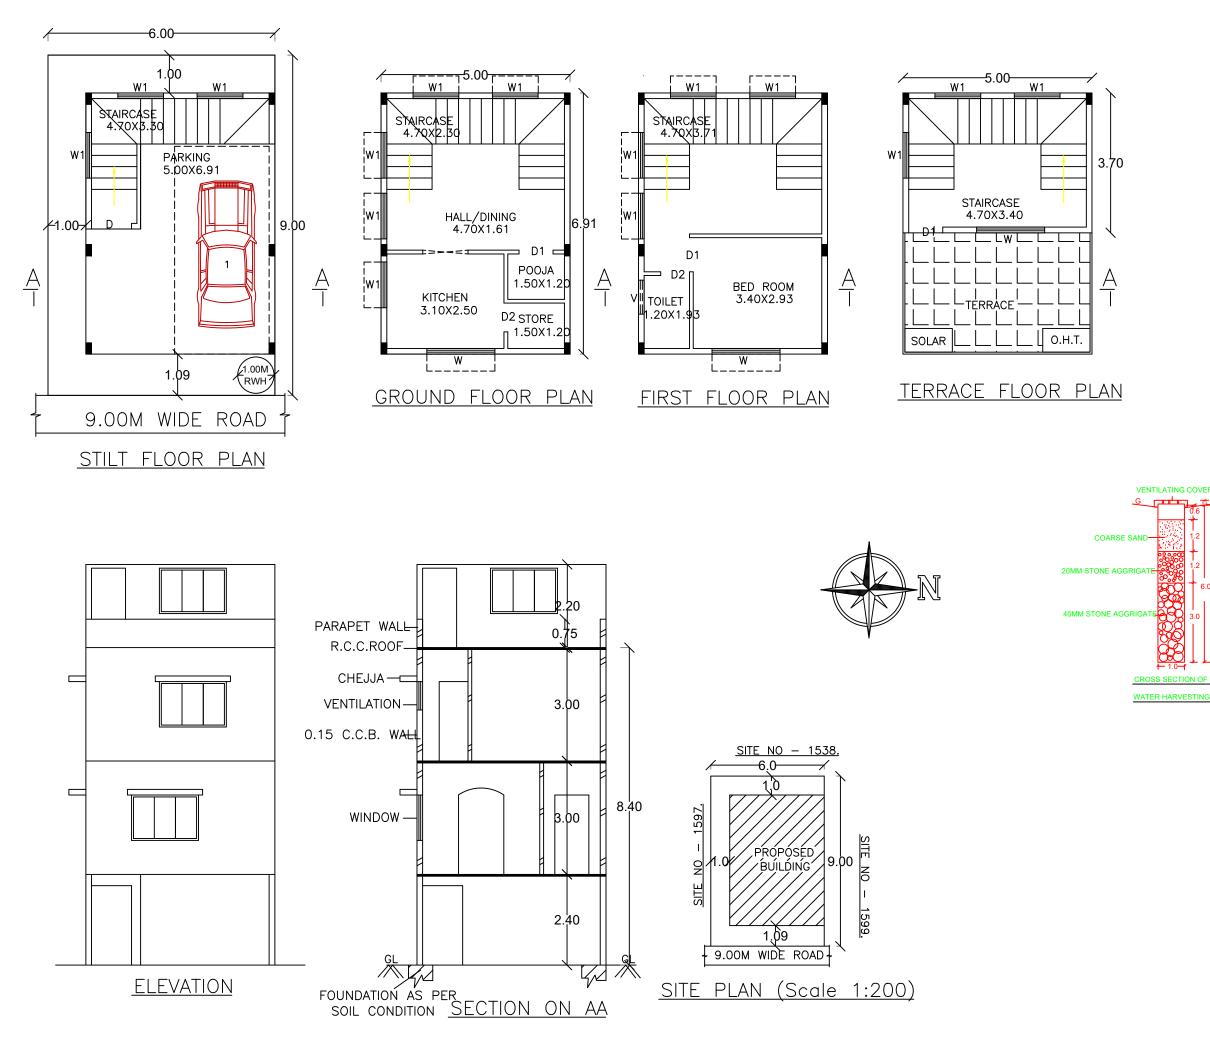

## Block :A (RESI)

| Floor Name                                                                                                | Total Built Up                                                                                                                                                                   |                                                   | (Area in Sq.mt.)                                            | Proposed FAR<br>Area (Sq.mt.)                              | I otal FAR A  | Area Tr                          | Tnmt (No.) |  |
|-----------------------------------------------------------------------------------------------------------|----------------------------------------------------------------------------------------------------------------------------------------------------------------------------------|---------------------------------------------------|-------------------------------------------------------------|------------------------------------------------------------|---------------|----------------------------------|------------|--|
|                                                                                                           | Area (Sq.mt.)                                                                                                                                                                    | StairCase                                         | Parking                                                     | Resi.                                                      | — (Sq.mt.)    |                                  | · · /      |  |
| Terrace Floor                                                                                             | 18.50                                                                                                                                                                            | ) 18.50                                           | 0.00                                                        | 0.0                                                        | 0 (           | 0.00                             | 00         |  |
| First Floor                                                                                               | 34.55                                                                                                                                                                            | 5 0.00                                            | 0.00                                                        | 34.5                                                       | 5 34          | 4.55                             | 00         |  |
| Ground Floor                                                                                              | 34.55                                                                                                                                                                            | 5 0.00                                            | 0.00                                                        | 34.5                                                       | 5 34          | 4.55                             | 0          |  |
| Stilt Floor                                                                                               | 34.55                                                                                                                                                                            | 5 0.00                                            | 24.54                                                       | 0.0                                                        | 0 1           | 0.01                             | 00         |  |
| Total:                                                                                                    | 122.15                                                                                                                                                                           | 5 18.50                                           | 24.54                                                       | 69.1                                                       | 0 7           | 9.11                             | 0          |  |
| Total Number of<br>Same Blocks<br>:                                                                       |                                                                                                                                                                                  | 1                                                 |                                                             |                                                            |               |                                  |            |  |
| Total:                                                                                                    | 122.15                                                                                                                                                                           | 18.50                                             | 24.54                                                       | 69.1                                                       | 0 7           | 9.11                             | 0          |  |
| BLOCK NAME NAME<br>A (RESI)                                                                               |                                                                                                                                                                                  | 1F I                                              | LENGTH                                                      | HEIGHT                                                     | N             | NOS 02                           |            |  |
|                                                                                                           |                                                                                                                                                                                  | - 1                                               |                                                             |                                                            |               |                                  | 7          |  |
|                                                                                                           | NAN                                                                                                                                                                              |                                                   |                                                             |                                                            |               |                                  |            |  |
| A (RESI)                                                                                                  |                                                                                                                                                                                  |                                                   | 0.76                                                        | 2.10                                                       |               |                                  |            |  |
| A (RESI)<br>A (RESI)                                                                                      | D'                                                                                                                                                                               |                                                   |                                                             | 2.10<br>2.10                                               |               | )2<br>)3                         |            |  |
| a (resi)<br>a (resi)<br>SCHEDULE                                                                          | E OF JO                                                                                                                                                                          | INERY:                                            | 0.76<br>0.90                                                | 2.10                                                       | (             | )3                               | ]          |  |
| A (RESI)<br>A (RESI)<br>SCHEDULE<br>BLOCK NAME                                                            | E OF JO                                                                                                                                                                          | INERY:                                            | 0.76<br>0.90<br>LENGTH                                      | 2.10<br>HEIGHT                                             | (<br>(        | 03<br>OS                         |            |  |
| A (RESI)<br>A (RESI)<br>SCHEDULE<br>BLOCK NAME<br>A (RESI)                                                | E OF JO<br>NAM                                                                                                                                                                   | INERY:                                            | 0.76<br>0.90<br>LENGTH<br>0.90                              | 2.10<br>HEIGHT<br>1.20                                     | (             | 03<br>OS<br>02                   |            |  |
| A (RESI)<br>A (RESI)<br>SCHEDULE<br>BLOCK NAME                                                            | E OF JO                                                                                                                                                                          | INERY:                                            | 0.76<br>0.90<br>LENGTH<br>0.90<br>1.21                      | 2.10<br>HEIGHT<br>1.20<br>1.20                             | N<br>(        | OS<br>02<br>13                   |            |  |
| A (RESI)<br>A (RESI)<br>SCHEDULE<br>BLOCK NAME<br>A (RESI)<br>A (RESI)                                    | E OF JO                                                                                                                                                                          | INERY:                                            | 0.76<br>0.90<br>LENGTH<br>0.90<br>1.21<br>1.80              | 2.10<br>HEIGHT<br>1.20<br>1.20<br>1.20                     | N<br>(        | 03<br>OS<br>02                   |            |  |
| A (RESI)<br>A (RESI)<br>SCHEDULE<br>BLOCK NAME<br>A (RESI)                                                | E OF JO                                                                                                                                                                          | INERY:                                            | 0.76<br>0.90<br>LENGTH<br>0.90<br>1.21<br>1.80              | 2.10<br>HEIGHT<br>1.20<br>1.20<br>1.20                     | N<br>(        | OS<br>02<br>13                   |            |  |
| A (RESI)<br>A (RESI)<br>SCHEDULE<br>BLOCK NAME<br>A (RESI)<br>A (RESI)<br>JnitBUA                         | E OF JO                                                                                                                                                                          | INERY:                                            | 0.76<br>0.90<br>LENGTH<br>0.90<br>1.21<br>1.80              | 2.10<br>HEIGHT<br>1.20<br>1.20<br>1.20                     | N<br>(        | OS<br>02<br>13<br>02             |            |  |
| A (RESI)<br>A (RESI)<br>SCHEDULE<br>BLOCK NAME<br>A (RESI)<br>A (RESI)<br>JnitBUA<br>GROUND<br>FLOOR PLAN | E OF JO<br>NAM<br>W3<br>W4<br>W4<br>W4<br>W5<br>W6<br>W6<br>W6<br>W6<br>W6<br>W6<br>W6<br>W7<br>W6<br>W7<br>W7<br>W7<br>W7<br>W7<br>W7<br>W7<br>W7<br>W7<br>W7<br>W7<br>W7<br>W7 | INERY:                                            | 0.76<br>0.90<br>LENGTH<br>0.90<br>1.21<br>1.80              | 2.10<br>HEIGHT<br>1.20<br>1.20<br>1.20                     | N<br>()<br>() | OS<br>02<br>13<br>02<br>No. of T | enement    |  |
| A (RESI)<br>A (RESI)<br>SCHEDULE<br>BLOCK NAME<br>A (RESI)<br>A (RESI)<br>JnitBUA                         | E OF JO                                                                                                                                                                          | INERY:<br>IE<br>3<br>1<br>- Block<br>UnitBUA Type | 0.76<br>0.90<br>LENGTH<br>0.90<br>1.21<br>1.80<br>:A (RESI) | 2.10<br>HEIGHT<br>1.20<br>1.20<br>1.20<br>)<br>Carpet Area | No. of Rooms  | OS<br>02<br>13<br>02<br>No. of T | enement    |  |

## Block USE/SUBUSE Details

| Block Name | Block Use    | Block SubUse | Block Structure        | [ |
|------------|--------------|--------------|------------------------|---|
| A (RESI)   | Residential  | Bungalow     | Bldg upto 11.5 mt. Ht. |   |
| Required P | arking(Table | 7a)          |                        |   |

| Block                    | Block Type  | Type SubUse | Area     | Units |       |            |   |  |
|--------------------------|-------------|-------------|----------|-------|-------|------------|---|--|
| Name                     | туре        | Subuse      | (Sq.mt.) | Reqd. | Prop. | Reqd./Unit | Γ |  |
| A (RESI)                 | Residential | Bungalow    | 50 - 225 | 1     | -     | 1          |   |  |
|                          | Total :     |             | -        | -     | -     | -          |   |  |
| Parking Check (Table 7b) |             |             |          |       |       |            |   |  |

| Vehicle Type  | Re      | Achieve       |       |  |
|---------------|---------|---------------|-------|--|
|               | No.     | Area (Sq.mt.) | No.   |  |
| Car           | 1       | 13.75         | 1     |  |
| Total Car     | 1       | 13.75         | 1     |  |
| TwoWheeler    | - 13.75 |               | 0     |  |
| Other Parking |         |               | -     |  |
| Total         |         | 27.50         | 24.54 |  |

FAR & Tenement Details

|              | No. of Same<br>Bldg | Total Built Up<br>Area (Sq.mt.) | Deductions (Area in Sq.mt.) |         | Proposed FAR<br>Area<br>(Sq.mt.) | Total FAR<br>Area (Sq.mt.) | Tnmt (No.) |
|--------------|---------------------|---------------------------------|-----------------------------|---------|----------------------------------|----------------------------|------------|
|              |                     |                                 | StairCase                   | Parking | Resi.                            |                            |            |
| A (RESI)     | 1                   | 122.15                          | 18.50                       | 24.54   | 69.10                            | 79.11                      | 01         |
| Grand Total: | 1                   | 122.15                          | 18.50                       | 24.54   | 69.10                            |                            | 1.00       |

## Approval Condition :

This Plan Sanction is issued subject to the following conditions

1.Sanction is accorded for the Residential Building at 1598, NO-1598, 3RD BLOCK , BANASHANKARI 6TH STAGE, CIRCLE-3, WARD NO-198, BANGALORE SOUTH., Bangalore. a).Consist of 1Stilt + 1Ground + 1 only.

2.Sanction is accorded for Residential use only. The use of the building shall not be deviated to any other use. 3.24.54 area reserved for car parking shall not be converted for any other purpose.

4.Development charges towards increasing the capacity of water supply, sanitary and power main

## CROSS SECTION OF RAI WATER HARVESTING WELL